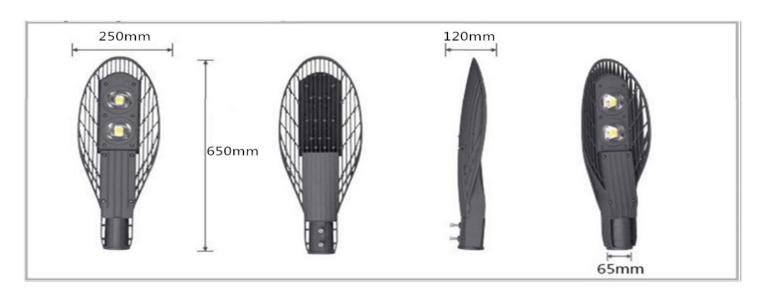

#### **STL-01**

#### "racquet" style led street light



#### **Series STL-01**

The Series STL-01 COB Streetlight is suitable for AC85-265V input country. With a highest lumen flux at 105-110lumen/watt, CRI>70, over 50000hrs Lifespan, optional CCT at 2700K-6500K, it can replace incandescent, CFL or HID Lamps. The COB Streetlight is IP65 Waterproof, which is a perfect choice for outdoor decorative and lighting project. Based on European Standard, CE RoHS certification can be provided, with at least 3yrs warranty.

[Model:STL-01] [LED Street Light]

**CE TÜV RoHS** 

# Picture(STL-01-50W/60W)



# Picture-(STL-01-100W/120W)





# Picture-(STL-01-150W/180W)





### Performance

**Wattage** 50/60/80/100/120/150/180w

**Driver** CE proved Penel driver

driver >90%

light Epistar chips

**LM/W** 105-110LM/W

**CRI** >70

**CCT** 2700-6500K

Rated
AC 85-265V 50/60HZ
Voltage

Power >0.95

beam 120°

angle

Heat sink Aluminum

IP Rating IP65

resist 3KV or

lightning 10KV

#### Details

Professional optical lens for LED

Street Lights' secondary light

distribution ,better tranmission and
wider lighting area



**Epistar chips** 



Aluminum Fin radiator, good for heat dissipation, protect the lamp from high temperature

Aluminum housing





· Stainless Steel Screws

· Use thicker material

stainlss steel screws

### Application