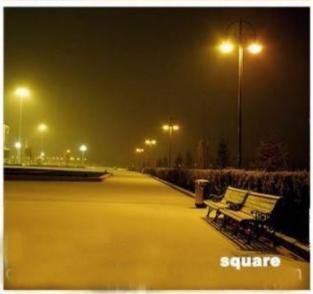

CE TÜV RoHS** 

# Picture(STL-01-50W/60W)



# Picture-(STL-01-100W/120W)





# Picture-(STL-01-150W/180W)





### Performance

**Wattage** 50/60/80/100/120/150/180w

**Driver** CE proved Penel driver

driver >90%

light Epistar chips

**LM/W** 105-110LM/W

**CRI** >70

**CCT** 2700-6500K

Rated
AC 85-265V 50/60HZ
Voltage

Power >0.95

beam 120°

angle

Heat sink Aluminum

IP Rating IP65

resist 3KV or

lightning 10KV

#### Details

Professional optical lens for LED

Street Lights' secondary light

distribution ,better tranmission and
wider lighting area



**Epistar chips** 



Aluminum Fin radiator, good for heat dissipation, protect the lamp from high temperature

Aluminum housing





· Stainless Steel Screws

· Use thicker material

stainlss steel screws

### Application