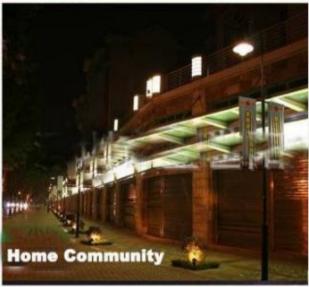

t]

**CE TÜV RoHS** 

# Picture(STL-01-50W/60W)



# Picture-(STL-01-100W/120W)





# Picture-(STL-01-150W/180W)





### Performance

**Wattage** 50/60/80/100/120/150/180w

**Driver** CE proved Penel driver

driver >90%

light Epistar chips

**LM/W** 105-110LM/W

**CRI** >70

**CCT** 2700-6500K

Rated
AC 85-265V 50/60HZ
Voltage

Power >0.95

beam 120°

angle

Heat sink Aluminum

IP Rating IP65

resist 3KV or

lightning 10KV

#### Details

Professional optical lens for LED

Street Lights' secondary light

distribution ,better tranmission and
wider lighting area



**Epistar chips** 



Aluminum Fin radiator, good for heat dissipation, protect the lamp from high temperature

Aluminum housing





· Stainless Steel Screws

· Use thicker material

stainlss steel screws

### Application