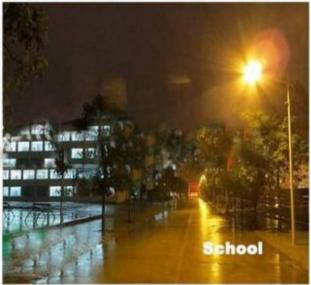

**CE TÜV RoHS** 

# Picture(STL-01-50W/60W)



# Picture-(STL-01-100W/120W)





# Picture-(STL-01-150W/180W)





### Performance

**Wattage** 50/60/80/100/120/150/180w

**Driver** CE proved Penel driver

driver >90%

light Epistar chips

**LM/W** 105-110LM/W

**CRI** >70

**CCT** 2700-6500K

Rated
AC 85-265V 50/60HZ
Voltage

Power >0.95

beam 120°

angle

Heat sink Aluminum

IP Rating IP65

resist 3KV or

lightning 10KV

#### Details

Professional optical lens for LED

Street Lights' secondary light

distribution ,better tranmission and
wider lighting area



**Epistar chips** 



Aluminum Fin radiator, good for heat dissipation, protect the lamp from high temperature

Aluminum housing





· Stainless Steel Screws

· Use thicker material

stainlss steel screws

### Application