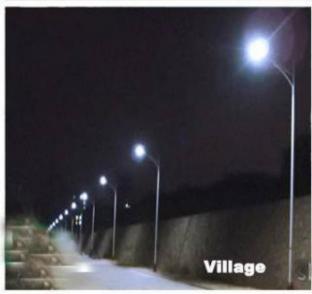

**CE TÜV RoHS** 

# Picture(STL-01-50W/60W)



# Picture-(STL-01-100W/120W)





# Picture-(STL-01-150W/180W)





### Performance

**Wattage** 50/60/80/100/120/150/180w

**Driver** CE proved Penel driver

driver >90%

light Epistar chips

**LM/W** 105-110LM/W

**CRI** >70

**CCT** 2700-6500K

Rated
AC 85-265V 50/60HZ
Voltage

Power >0.95

beam 120°

angle

Heat sink Aluminum

IP Rating IP65

resist 3KV or

lightning 10KV

#### Details

Professional optical lens for LED

Street Lights' secondary light

distribution ,better tranmission and
wider lighting area



**Epistar chips** 



Aluminum Fin radiator, good for heat dissipation, protect the lamp from high temperature

Aluminum housing





· Stainless Steel Screws

· Use thicker material

stainlss steel screws

### Application