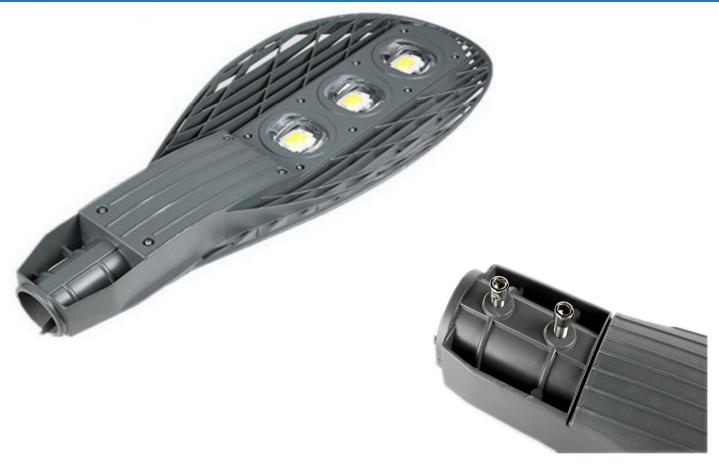

Aluminum housing

· Stainless Steel Screws

· Use thicker material

stainlss steel screws