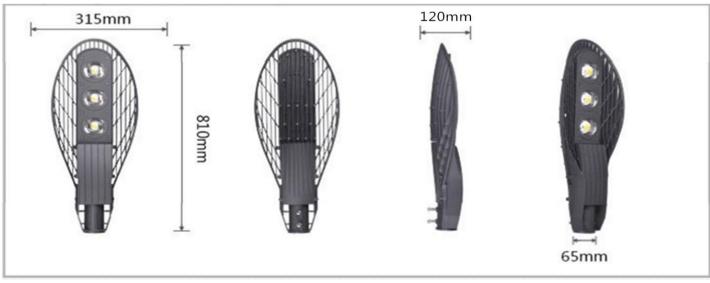

# Picture(STL-01-50W/60W)

# Picture-(STL-01-100W/120W)

# Picture-(STL-01-150W/180W)