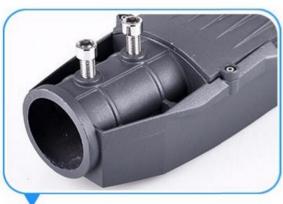

Aluminum housing

· Stainless Steel Screws

· Use thicker material

stainlss steel screws