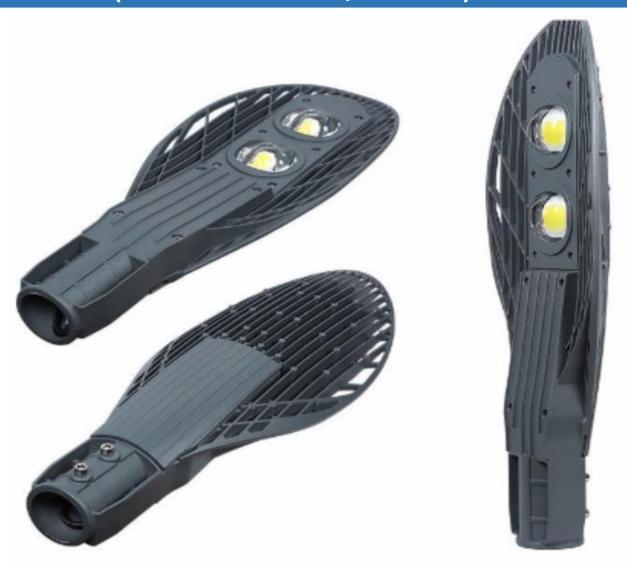

#### **STL-01**

#### "racquet" style led street light



#### **Series STL-01**

The Series STL-01 COB Streetlight is suitable for AC85-265V input country. With a highest lumen flux at 105-110lumen/watt, CRI>70, over 50000hrs Lifespan, optional CCT at 2700K-6500K, it can replace incandescent, CFL or HID Lamps. The COB Streetlight is IP65 Waterproof, which is a perfect choice for outdoor decorative and lighting project. Based on European Standard, CE RoHS certification can be provided, with at least 3yrs warranty.

[Model:STL-01] [LED Street Light]

**CE TÜV RoHS** 

# Picture(STL-01-50W/60W)



# Picture-(STL-01-100W/120W)





# Picture-(STL-01-150W/180W)





### Performance

**Wattage** 50/60/80/100/120/150/180w

**Driver** CE proved Penel driver

driver >90%

light Epistar chips

**LM/W** 105-110LM/W

**CRI** >70

**CCT** 2700-6500K

Rated
AC 85-265V 50/60HZ
Voltage

Power >0.95

beam 120°

angle

Heat sink Aluminum

IP Rating IP65

resist 3KV or

lightning 10KV

#### Details

Professional optical lens for LED

Street Lights' secondary light

distribution ,better tranmission and
wider lighting area



**Epistar chips** 



Aluminum Fin radiator, good for heat dissipation, protect the lamp from high temperature

Aluminum housing





· Stainless Steel Screws

· Use thicker material

stainlss steel screws

### Application