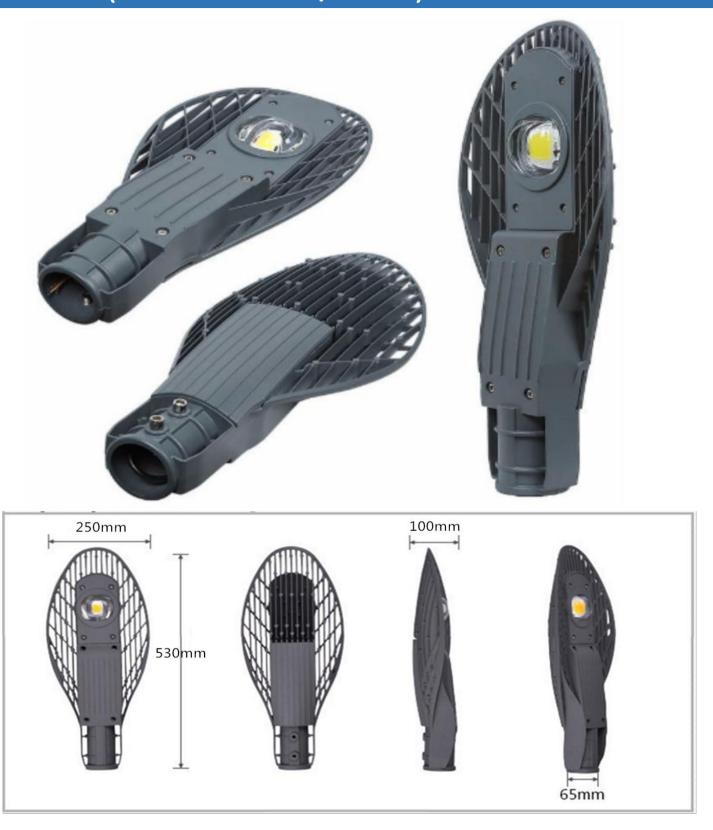

#### **STL-01**

#### "racquet" style led street light



#### **Series STL-01**

The Series STL-01 COB Streetlight is suitable for AC85-265V input country. With a highest lumen flux at 105-110lumen/watt, CRI>70, over 50000hrs Lifespan, optional CCT at 2700K-6500K, it can replace incandescent, CFL or HID Lamps. The COB Streetlight is IP65 Waterproof, which is a perfect choice for outdoor decorative and lighting project. Based on European Standard, CE RoHS certification can be provided, with at least 3yrs warranty.

[Model:STL-01] [LED Street Light]

**CE TÜV RoHS** 

# Picture(STL-01-50W/60W)



# Picture-(STL-01-100W/120W)





# Picture-(STL-01-150W/180W)





### Performance

**Wattage** 50/60/80/100/120/150/180w

**Driver** CE proved Penel driver

driver >90%

light Epistar chips

**LM/W** 105-110LM/W

**CRI** >70

**CCT** 2700-6500K

Rated
AC 85-265V 50/60HZ
Voltage

Power >0.95

beam 120°

angle

Heat sink Aluminum

IP Rating IP65

resist 3KV or

lightning 10KV

#### Details

Professional optical lens for LED

Street Lights' secondary light

distribution ,better tranmission and
wider lighting area



**Epistar chips** 



Aluminum Fin radiator, good for heat dissipation, protect the lamp from high temperature

Aluminum housing





· Stainless Steel Screws

· Use thicker material

stainlss steel screws

### Application